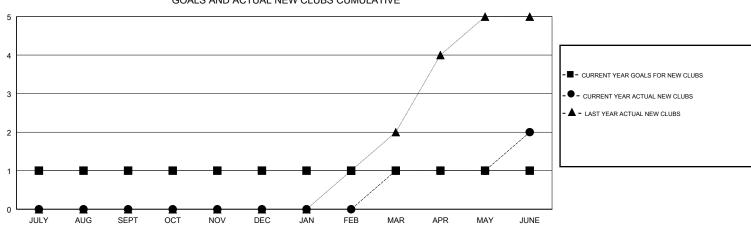

## GMT CA

| Clubs<br>RESULTS FOR 2017-2018 |   |   |   | Members<br>RESULTS FOR 2017-2018 |    |     |    |
|--------------------------------|---|---|---|----------------------------------|----|-----|----|
|                                |   |   |   |                                  |    |     |    |
| JULY/AUG/SEPT                  | 1 | 0 | 0 | JULY/AUG/SEPT                    | 22 | 90  | 36 |
| OCT/NOV/DEC                    | 0 | 0 | 0 | OCT/NOV/DEC                      | 2  | 28  | 52 |
| JAN/FEB/MAR                    | 0 | 1 | 0 | JAN/FEB/MAR                      | 2  | 47  | 5  |
| APR/MAY/JUNE                   | 0 | 1 | 0 | APR/MAY/JUNE                     | 2  | 114 | 37 |