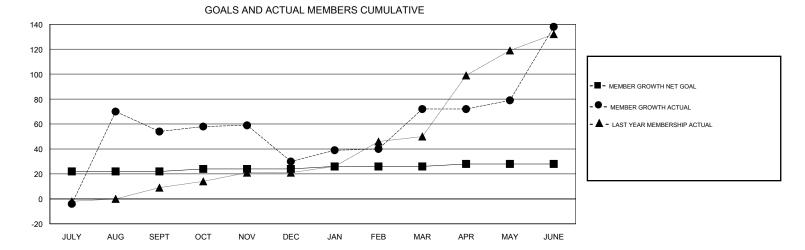

## GMT CA

| Clubs<br>RESULTS FOR 2017-2018 |   |   |   | Members<br>RESULTS FOR 2017-2018 |    |     |    |
|--------------------------------|---|---|---|----------------------------------|----|-----|----|
|                                |   |   |   |                                  |    |     |    |
| JULY/AUG/SEPT                  | 1 | 0 | 0 | JULY/AUG/SEPT                    | 22 | 90  | 36 |
| OCT/NOV/DEC                    | 0 | 0 | 0 | OCT/NOV/DEC                      | 2  | 28  | 52 |
| JAN/FEB/MAR                    | 0 | 1 | 0 | JAN/FEB/MAR                      | 2  | 47  | 5  |
| APR/MAY/JUNE                   | 0 | 1 | 0 | APR/MAY/JUNE                     | 2  | 114 | 37 |